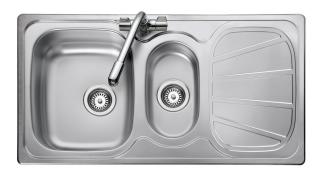

#### **BALTIMORE 18/10 STAINLESS STEEL INSET SINK**

BL9502/

#### Size: 950 x 508 mm

Featuring a stylish "sun burst" designed drainer and manufactured from high-grade stainless steel, the Baltimore kitchen sink sits perfectly within a contemporary styled kitchen.