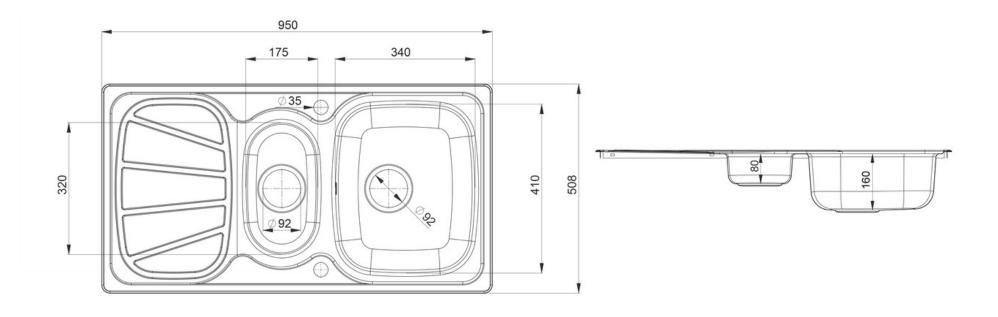

- Reversible drainer
- Micro-sheen<sup>TM</sup> soft brushed finish
- Manufactured from 18/10 stainless steel
- Waste kit included
- 25 year warranty

| Material                | 18/10 Stainless Steel                               |
|-------------------------|-----------------------------------------------------|
| Material Gauge          | 0.8                                                 |
| Material Finish Bowl    | Micro-Sheen <sup>™</sup> Soft Brushed<br>Finish     |
| Material Finish Drainer | Micro-Sheen <sup>™</sup> Soft Brushed<br>Finish     |
| Drainer Position        | Reversible                                          |
| Overall Length (mm)     | 950                                                 |
| Overall Width (mm)      | 508                                                 |
| Main Bowl Length (mm)   | 340                                                 |
| Main Bowl Width (mm)    | 410                                                 |
| Main Bowl Depth (mm)    | 160                                                 |
| Second Bowl Length (mm) | 175                                                 |
| Second Bowl Width (mm)  | 320                                                 |
| Second Bowl Depth (mm)  | 80                                                  |
| Tap hole Size (mm)      | 1 x 35                                              |
| Waste Size (mm)         | 2 x 89                                              |
| Waste Kit               | Included with sink (2 x 89mm<br>BSW & overflow kit) |
| Min. Base Unit (mm)     | 600                                                 |
| Cutout Size Length (mm) | 930                                                 |
| Cutout Size Width (mm)  | 488                                                 |
| Warranty Sinks (years)  | 25                                                  |
| Product Code            | BL9502/                                             |
| Barcode                 | 5015834046211                                       |

## **Technical Drawing**